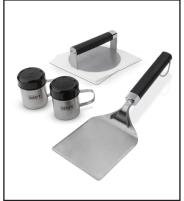

**Smashed Burger set** 

Smash perfectly thin, crispy burgers on your griddle with ease. Includes: Smashed Burger Press, patty paper, wide spatula, and two seasoning shakers.

**Basting dome** 

Ensure the cheese in your panini or burger is melted, and steam rice, veggies and more.