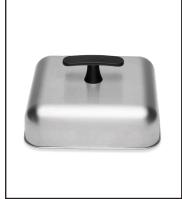

**Smashed Burger set** 

Smash perfectly thin, crispy burgers on your griddle with ease. Includes: Smashed Burger Press, patty paper, wide spatula, and two seasoning shakers.

**Basting dome** 

Ensure the cheese in your panini or burger is melted, and steam rice, veggies and more.