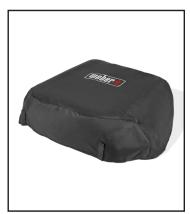

This weather-resistant cover protects both the Slate Tabletop barbecue and the Expandable stand, and comes with fastening straps to help keep it secure..

Slate Tabletop Griddle Carry Bag

The Griddle Carry Bag easily fits the Weber Slate Portable Griddle (17") so you can take it camping or to the park. A built-in, adjustable strap keeps your griddle in place, while its sturdy handles and lightweight design make transporting a breeze.