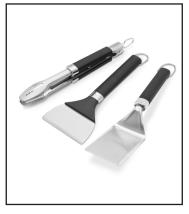

## Cooking Accessories

Portable Griddle tool set Includes a compact spatula, tongs, and scraper, that are the perfect size to take

camping or on a picnic.

Slate Tabletop Griddle Expandable Stand

Folded down, this stand easily fits in the boot of a car, then when you reach your destination, it expands just as effortlessly to house your Slate Tabletop Griddle.