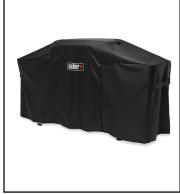

# Cleaning and Care Accessories

Slate Tabletop Premium griddle cover

The barbecue cover is weather-resistant and comes with fastening straps to help keep it secure, even in the harshest conditions..

Slate Portable Premium Griddle and Stand Cover

This weather-resistant cover protects both the Slate Tabletop barbecue and the Expandable stand, and comes with fastening straps to help keep it secure..

Slate Tabletop Griddle Carry Bag

The Griddle Carry Bag easily fits the Weber Slate Portable Griddle (17") so you can take it camping or to the park. A built-in, adjustable strap keeps your griddle in place, while its sturdy handles and lightweight design make transporting a breeze.