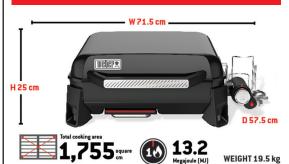

le

Compact and portable for griddling on the goperfect for camping, fishing, picnicking and all your favourite outdoor activities.

#### Edge-to-edge heat

Even, edge-to-edge heat for consistent cooking across the griddle.

#### High-heat, high-performance

Reaches over 260°C for high-searing and crispy edges - perfect for smashed burgers, paninis, fajitas, stir-fries and more.

#### Adjustable feet

Four adjustable feet level the griddle on uneven surfaces.

#### Front-facing grease tray

Front-facing grease tray helps makes cleaning quick and simple.

#### Easy ignition

Push button ignition provides quick, safe and convenient barbecue lighting.

### WHAT'S IN THE BOX

Barbecue assembly LPG hose and regulator (1 m) Owner's Manual QR Code to User & Recipe Guide

#### **SPECIFICATIONS**







## Cooking Accessories



Portable Griddle tool set Includes a compact spatula, tongs, and scraper, that are the perfect size to take

camping or on a picnic.



Slate Tabletop Griddle Expandable Stand

Folded down, this stand easily fits in the boot of a car, then when you reach your destination, it expands just as effortlessly to house your Slate Tabletop Griddle.



**Smashed Burger set** 

Smash perfectly thin, crispy burgers on your griddle with ease. Includes: Smashed Burger Press, patty paper, wide spatula, and two seasoning shakers.



**Basting dome** 

Ensure the cheese in your panini or burger is melted, and steam rice, veggies and more.

# Cleaning and Care Accessories



Slate Tabletop Premium griddle cover

The barbecue cover is weather-resistant and comes with fastenin