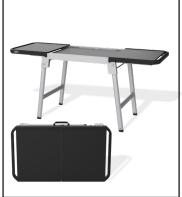

## Cooking Accessories

Portable Griddle tool set Includes a compact spatula, tongs, and scraper, that are the perfect size to take

camping or on a picnic.

Slate Tabletop Griddle Expandable Stand

Folded down, this stand easily fits in the boot of a car, then when you reach your destination, it expands just as effortlessly to house your Slate Tabletop Griddle.