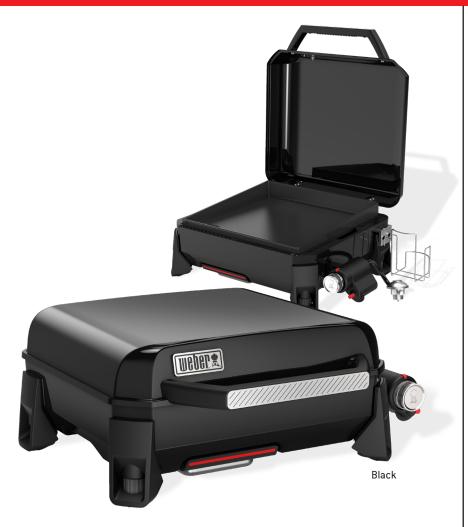

# Weber<sup>®</sup> Slate<sup>™</sup> Tabletop Griddle (17")

Explore griddling on the go with our high-performance, portable 17" (43 cm) flat-top barbecue. It reaches over 260°C and heats evenly edge-to-edge, so your food cooks consistently no matter where you place it on the griddle. Create crispy smashed burgers and bacon, beautifully browned pancakes and paninis, flavourful fajitas, stir fries, and more.

## Ready to cook, straight from the box

Rust-resistant carbon steel cooktop is preseasoned and ready to cook, straight out of the box.

**KEY FEATURES AND BENEFITS** 

#### Compact and portable

Compact and portable for griddling on the goperfect for camping, fishing, picnicking and all your favourite outdoor activities.

#### Adjustable feet

Four adjustable feet level the griddle on uneven surfaces.

#### Front-facing grease tray

Front-facing grease tray helps makes cleaning quick and simple.

#### Easy ignition

Push button ignition provides quick, safe and convenient barbecue lighting.

### WHAT'S IN THE BOX

Barbecue assembly LPG hose and regulator (1 m) Owner's Manual QR Code to User & Recipe Guide