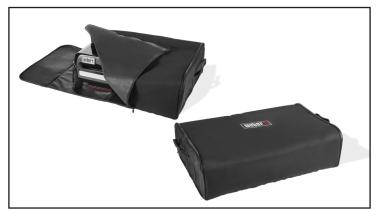

This weather-resistant cover protects both the Slate Tabletop barbecue and the Expandable stand, and comes with fastening straps to help keep it secure..

Slate Tabletop Griddle Carry Bag

The Griddle Carry Bag easily fits the Weber Slate Portable Griddle (17") so you can take it camping or to the park. A built-in, adjustable strap keeps your griddle in place, while its sturdy handles and lightweight design make transporting a breeze.