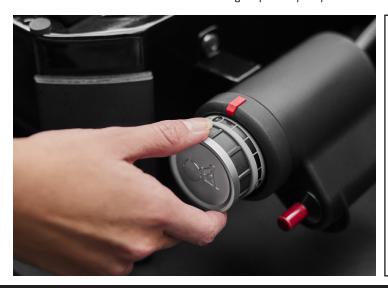

#### Easy ignition

Push button ignition provides quick, safe and convenient barbecue lighting.